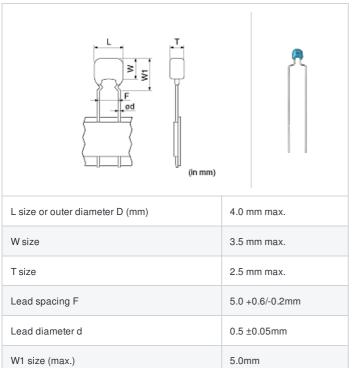

## RCE5C2A222J1M1H03A "#" indicates a package specification code.























< List of part numbers with package codes > RCE5C2A222J1M1H03A

## **Shape**



## Notes

Meet LF(Lead Free)[%LF: Lead content is less than 1000 ppm.], HF(Halogen Free)



| Packaging | Specifications        | Minimum quantity |
|-----------|-----------------------|------------------|
| А         | Ammo pack taping type | 2000             |

## **Specifications**

| Capacitance                                      | 2200pF ±5%                                             |
|--------------------------------------------------|--------------------------------------------------------|
| Rated voltage                                    | 100Vdc                                                 |
| Temperature characteristics (complied standard)  | COG(EIA)                                               |
| Capacitance change rate                          | ±5%